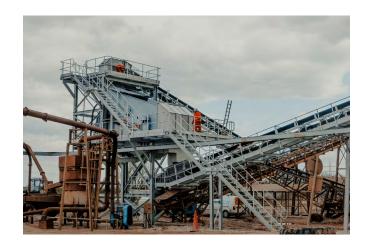

## O3 HOPPERS / HIGH WALL CONVEYORS

We design, manufacture and install various Hoppers to suit specific requirements. Such as Materials Type, Capacity, Weather Conditions, Flow rates and Durability. High Wall Conveyors are used alongside to deliver material at the chosen rate.